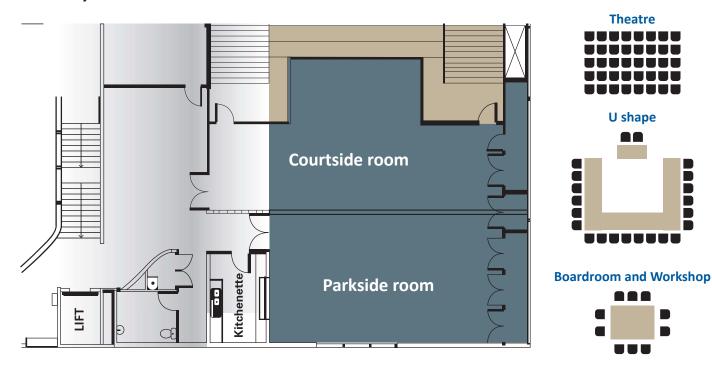

### **Room layout**

## **Capacity**

| Room                  | Sq metres | Theatre<br>style | Boardroom<br>style | Standing only | U shape | Workout/Personal<br>Training |
|-----------------------|-----------|------------------|--------------------|---------------|---------|------------------------------|
| Full Function<br>Room | 165sqm    | 120              | 30                 | 100           | 25      | 25                           |
| Courtside<br>Room     | 85sqm     | 40               | 12                 | 50            | 20      | 10                           |
| Parkside<br>Room      | 80sqm     | 40               | 12                 | 50            | 20      | 10                           |